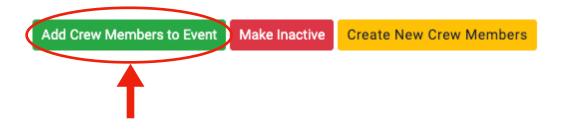

3. Add crew members to your roster - select "Create New Crew Members"

4. Select all competing crew members and click "Add Crew Members to Event"

5. Select the number of crews each crew member is competing in, then click "Proceed"