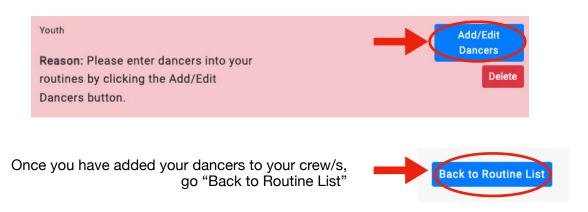

6. ADD CREW - click "Add New Crew" button. Enter crew name/s and select age group.

7. ADD CREW MEMBERS TO YOUR CREW - Click "Add/Edit Dancers" button. Select your dancers then add to routine.

8. UPLOAD VIDEO - Select Media manager button.