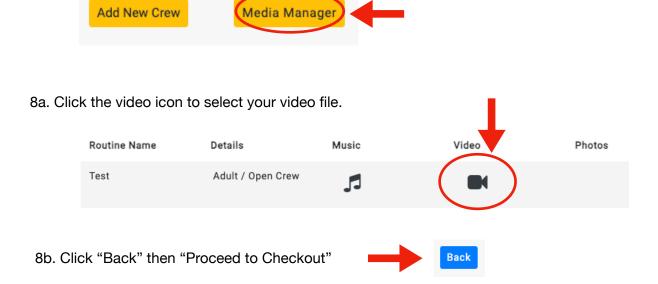

6. ADD CREW - click "Add New Crew" button. Enter crew name/s and select age group.

7. ADD CREW MEMBERS TO YOUR CREW - Click "Add/Edit Dancers" button. Select your dancers then add to routine.

8. UPLOAD VIDEO - Select Media manager button.

9. IMPORTANT - Crews must checkout and make payment to complete registration.