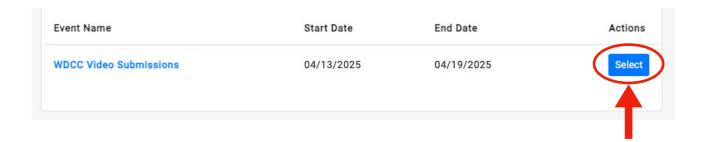

#### **HOW TO REGISTER FOR VIDEO SUBMISSION:**

- 1. Go to <u>wdcc.mydanceregister.com</u> and create an account studios entering multiple crews can do so on the one account
- 2. Once logged in, click "Select" for the Video Submissions event.